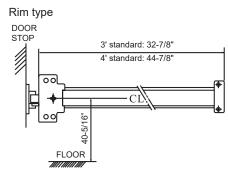

### Drawings & Dimensions

| Model       | Actual Length    | Minimum     | Door Size             |
|-------------|------------------|-------------|-----------------------|
| 3' standard | 32-7/8" (836mm)  | 26" (660mm) | 35" to 36" door width |
| 4' standard | 44-7/8" (1141mm) | 38" (965mm) | 47" to 48" door width |