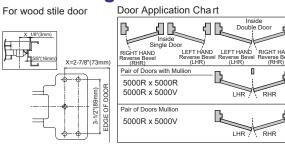

|  |  |
| Mounting Height           | 40-5/16" from CL to finished floor recommended                                  |  |  |
| <b>Mounting Fasteners</b> | Furnished standard with sheet metal & machine screws or SNB as option           |  |  |
| Cylinders                 | For trim, knob, lever & thumb-piece type                                        |  |  |
| Dogging                   | 1/4 turn, hex key dogging on non-fire labeled device                            |  |  |
| UL Listed                 | For "Panic Hardware" and "UL". Labeled (3 hours) fire exit hardware             |  |  |
| Operation                 | Inside by slight pressure on any point of the push bar all time                 |  |  |



#### Mounting Position



### Drawings & Dimensions



| Model       | Actual Length    | Minimum     | Door Size             |
|-------------|------------------|-------------|-----------------------|
| 3' standard | 32-7/8" (836mm)  | 26" (660mm) | 35" to 36" door width |
| 4' standard | 44-7/8" (1141mm) | 38" (965mm) | 47" to 48" door width |