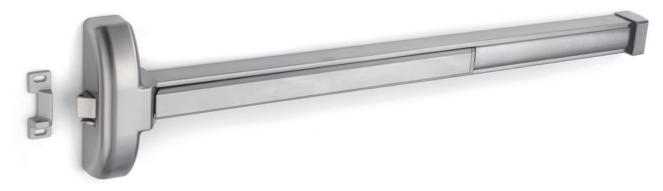

# 5000 series

## Rim Type (F5000R-AF)

#### Specifications

|                           | Push bar –Steel pressed or stainless steel pressed                              |  |  |
|---------------------------|---------------------------------------------------------------------------------|--|--|
| Material                  | Head Cover – Zinc alloy                                                         |  |  |
|                           | Spring – Stainless steel                                                        |  |  |
| Latch Bolt                | 3/4' throw, deadlocking design                                                  |  |  |
| Strike                    | For 5/8" stop. Plus shim for 1/2" stop                                          |  |  |
| Projection                | Pushbar Neutral: 2-3/16"(55mm)                                                  |  |  |
|                           | Pushbar Depressed: 1-7/8"(47mm)                                                 |  |  |
| Reversible                | Non-handed, reversible for all functions and trims                              |  |  |
| For Door                  | 1-3/4" thick of wood or metal door                                              |  |  |
| Door Width                | 3' standard for door width of 26" to 36", 4' standard for door width 38" to 48" |  |  |
| Stile                     | 4-1/4" minimum                                                                  |  |  |
| Mounting Height           | 40-5/16" from CL to finished floor recommended                                  |  |  |
| <b>Mounting Fasteners</b> | Furnished standard with sheet metal & machine screws or SNB as option           |  |  |
| Cylinders                 | For trim, knob, lever & thumb-piece type                                        |  |  |
| Dogging                   | 1/4 turn, hex key dogging on non-fire labeled device                            |  |  |
| UL Listed                 | For "Panic Hardware" and "UL". Labeled (3 hours) fire exit hardware             |  |  |
| Operation                 | Inside by slight pressure on any point of the push bar all time                 |  |  |