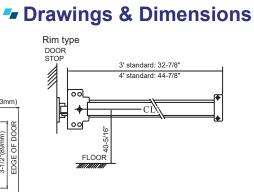

### Specifications

| Material                  | Push bar – Push bar –Steel pressed, stainless steel pressed or aluminum pressed Head Cover – Zinc alloy Spring – Stainless steel |  |  |
|---------------------------|----------------------------------------------------------------------------------------------------------------------------------|--|--|
| Latch Bolt                | 3/4" throw , deadlocking design                                                                                                  |  |  |
| Strike                    | For 5/8" stop. Plus shim for 1/2" stop                                                                                           |  |  |
| Projection                | Pushbar Neutral: 2-3/16"(55mm) Pushbar Depressed: 1-7/8"(47mm)                                                                   |  |  |
| Reversible                | Non-handed, reversible for all functions and trims                                                                               |  |  |
| For Door                  | 1-3/4" thick of wood or metal door                                                                                               |  |  |
| Door Width                | 3' standard for door width of 27" to 36", 4' standard for door width of 39" to 48"                                               |  |  |
| Stile                     | 4-1/4" minimum.                                                                                                                  |  |  |
| Mounting Height           | 40-5/16" from CL to finished floor recommended                                                                                   |  |  |
| <b>Mounting Fasteners</b> | Furnished standard with sheet metal & machine screws or SNB as option                                                            |  |  |
| Cylinders                 | For trim, knob, lever & thumb-piece type                                                                                         |  |  |
| Dogging                   | 1/4 turn, hex key dogging on non-fire labeled device                                                                             |  |  |
| UL Listed                 | For "Panic Hardware" and "UL". Labeled (3 hours) fire exit hardware                                                              |  |  |
| Operation                 | Inside by slight pressure on any point of the push bar all time                                                                  |  |  |

#### Mounting Position

| Model       | Actual Length    | Minimum     | Door Size             |
|-------------|------------------|-------------|-----------------------|
| 3' standard | 32-7/8" (836mm)  | 27" (685mm) | 35" to 36" door width |
| 4' standard | 44-7/8" (1141mm) | 39" (990mm) | 47" to 48" door width |