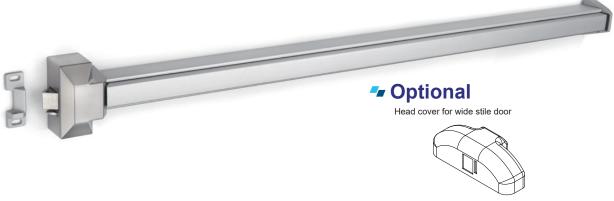

### Rim Type (F8000R-AF)

### Specifications

| Material                  | Push bar – Push bar –Steel pressed, stainless steel pressed or aluminum pressed Head Cover – Zinc alloy Spring – Stainless steel |  |  |
|---------------------------|----------------------------------------------------------------------------------------------------------------------------------|--|--|
| Latch Bolt                | 3/4" throw , deadlocking design                                                                                                  |  |  |
| Strike                    | For 5/8" stop. Plus shim for 1/2" stop                                                                                           |  |  |
| Projection                | Pushbar Neutral: 2-3/16"(55mm) Pushbar Depressed: 1-7/8"(47mm)                                                                   |  |  |
| Reversible                | Non-handed, reversible for all functions and trims                                                                               |  |  |
| For Door                  | 1-3/4" thick of wood or metal door                                                                                               |  |  |
| Door Width                | 3' standard for door width of 27" to 36", 4' standard for door width of 39" to 48"                                               |  |  |
| Stile                     | 4-1/4" minimum.                                                                                                                  |  |  |
| Mounting Height           | 40-5/16" from CL to finished floor recommended                                                                                   |  |  |
| <b>Mounting Fasteners</b> | Furnished standard with sheet metal & machine screws or SNB as option                                                            |  |  |
| Cylinders                 | For trim, knob, lever & thumb-piece type                                                                                         |  |  |
| Dogging                   | 1/4 turn, hex key dogging on non-fire labeled device                                                                             |  |  |
| UL Listed                 | For "Panic Hardware" and "UL". Labeled (3 hours) fire exit hardware                                                              |  |  |
| Operation                 | Inside by slight pressure on any point of the push bar all time                                                                  |  |  |