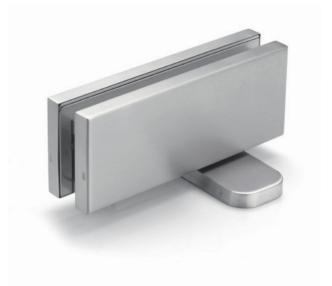

# B300 Hydraulic Patch Fitting

### Product Features

- · Fixed power size 3
- · Adjustable closing & latching speed
- · Maximum door control opening angle at 170°
- Mechanical hold-open at 90° or 105° (non-UL certified option upon request & discussion )