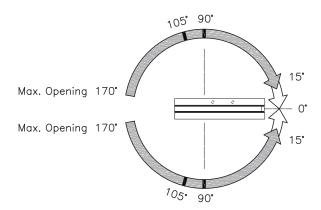

### Product Features

- · Fixed power size 3
- · Adjustable closing & latching speed
- · Maximum door control opening angle at 170°
- Mechanical hold-open at 90° or 105° (non-UL certified option upon request & discussion )