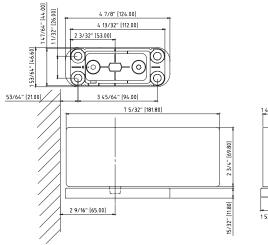

& latching speed
- · Maximum door control opening angle at 170°
- Mechanical hold-open at 90° or 105° (non-UL certified option upon request & discussion )

| Power size                             | 3                |
|----------------------------------------|------------------|
| Max door width [Inches (mm)]           | 39 3/8 (1000)    |
| Max door weight [lbs (kg)]             | 220 (100)        |
| Available glass thickness[Inches (mm)] | 5/16-33/64(8-13) |

★ According to UL 228 testing regulation, the door weight over 125 lbs (57kg) may not fully comply with UL 228 standard.



## Application Ranges

- · Suitable for double action door
- · Available for light & medium duty door

#### Finishes

 US32D (satin stainless steel) or other finishes upon request & discussion

## Dimensions