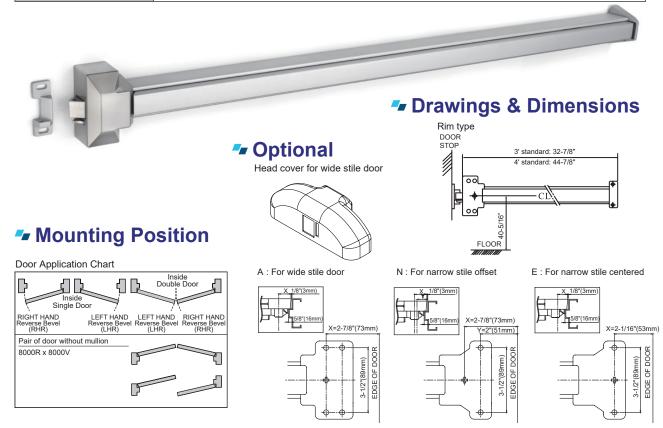

## Specifications

|                           | Pushbar- Steel pressed, stainless steel pressed or aluminum pressed                |  |  |
|---------------------------|------------------------------------------------------------------------------------|--|--|
| Material                  | Head Cover – Zinc alloy                                                            |  |  |
|                           | Spring – Stainless steel                                                           |  |  |
| Latch Bolt                | 3/4" throw , deadlocking design                                                    |  |  |
| Strike                    | For 5/8" stop, plus shim for 1/2" stop                                             |  |  |
| Projection                | Pushbar Neutral: 2-3/16"(55mm)                                                     |  |  |
|                           | Pushbar Depressed: 1-7/8"(47mm)                                                    |  |  |
| Reversible                | Non-handed, reversible for all functions and trims                                 |  |  |
| For Door                  | 1-3/4" thick of wood or metal door                                                 |  |  |
| Door Width                | 3' standard for door width of 27" to 36", 4' standard for door width of 39" to 48" |  |  |
| Stile                     | 4-1/4" minimum. 3-3/8" for narrow stile                                            |  |  |
| Mounting Height           | 40-5/16" from CL to finished floor recommended                                     |  |  |
| <b>Mounting Fasteners</b> | Furnished standard with sheet metal & machine screws or SNB as option              |  |  |
| Cylinders                 | For trim, knob, lever & thumb-piece type                                           |  |  |
| Dogging                   | 1/4 turn, hex key dogging on non-fire labeled device                               |  |  |
| UL Listed                 | For "Panic Hardware" and "UL". Labeled (1.5 hours) fire exit hardware              |  |  |
| Operation                 | Inside by slight pressure on any point of the push bar all time                    |  |  |

| Model       | Actual Length    | Minimum     | Door Size             |
|-------------|------------------|-------------|-----------------------|
| 3' standard | 32-7/8" (836mm)  | 27" (685mm) | 35" to 36" door width |
| 4' standard | 44-7/8" (1141mm) | 39" (990mm) | 47" to 48" door width |