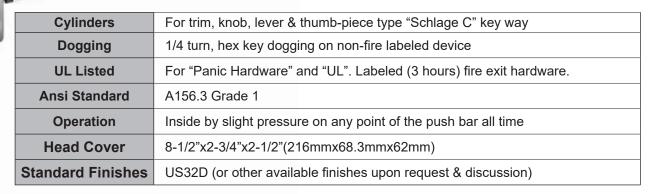

#### Specifications

ANSI A156.3 G1

|   |                                       | Push bar –Steel pressed or stainless steel pressed                                 |  |  |
|---|---------------------------------------|------------------------------------------------------------------------------------|--|--|
|   | Material                              | Head Cover – Steel pressed or stainless steel pressed                              |  |  |
| 9 |                                       | Spring – Stainless steel                                                           |  |  |
|   | Latch Bolt                            | 5/8' throw, stainless steel                                                        |  |  |
|   | Dead Latch Bolt                       | 9/16", steel                                                                       |  |  |
|   | Strike                                | For 5/8" stop                                                                      |  |  |
|   | Projection                            | 2-1/2" maximum, 1-7/8" pressed                                                     |  |  |
| , | Reversible                            | Non-handed, reversible for all functions and trims                                 |  |  |
|   | For Door                              | 1-3/4" thick of wood or metal door.                                                |  |  |
|   | Door Width                            | 3' standard for door width of 29" to 36", 4' standard for door width of 41" to 48" |  |  |
|   | Stile                                 | 4-1/4" minimum                                                                     |  |  |
|   | Top and bottom rod length for 7' door | Top rod 32-1/2", bottom rod 31-5/8"                                                |  |  |
|   | Top and bottom rod length for 8' door | Top rod 44-1/2", bottom rod 31-5/8"                                                |  |  |
|   | Mounting Height                       | 40-5/16" from CL to finished floor recommended                                     |  |  |
|   | Mounting                              | Furnished standard with sheet metal & machine screws or SNB as option.             |  |  |