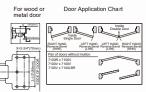

standard for door width of 29" to 36", 4' standard for door width of 41" to 48" |  |  |
|   | Stile                                 | 4-1/4" minimum                                                                     |  |  |
|   | Top and bottom rod length for 7' door | Top rod 32-1/2", bottom rod 31-5/8"                                                |  |  |
|   | Top and bottom rod length for 8' door | Top rod 44-1/2", bottom rod 31-5/8"                                                |  |  |
|   | Mounting Height                       | 40-5/16" from CL to finished floor recommended                                     |  |  |
|   | Mounting                              | Furnished standard with sheet metal & machine screws or SNB as option.             |  |  |



#### Mounting Position



| Model       | Actual Length    | Minimum      | Door Size             |
|-------------|------------------|--------------|-----------------------|
| 3' standard | 32-7/8" (836mm)  | 29" (735mm)  | 35" to 36" door width |
| 4' standard | 44-7/8" (1141mm) | 41" (1040mm) | 47" to 48" door width |

## Drawings & Dimensions Vertical r od type