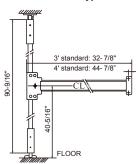

# Specifications:

| Material                                 | Push bar -Steel pressed or stainless steel pressed<br>Head Cover - Steel pressed or stainless steel pressed<br>Spring - Stainless steel |  |  |
|------------------------------------------|-----------------------------------------------------------------------------------------------------------------------------------------|--|--|
| Latch Bolt                               | 5/8' throw, stainless steel                                                                                                             |  |  |
| Dead Latch Bolt                          | 9/16", steel                                                                                                                            |  |  |
| Strike                                   | For 5/8" stop                                                                                                                           |  |  |
| Projection                               | 2-1/2" maximum, 1-7/8" pressed                                                                                                          |  |  |
| Reversible                               | Non-handed, reversible for all functions and trims                                                                                      |  |  |
| For Door                                 | 1-3/4" thick of wood or metal door.                                                                                                     |  |  |
| Door Width                               | 3' standard for door width of 29" to 36", 4' standard for door width of 41" to 48"                                                      |  |  |
| Stile                                    | 4-1/4" minimum                                                                                                                          |  |  |
| Top and bottom rod<br>length for 7' door | Top rod 32-1/2", bottom rod 31-5/8"                                                                                                     |  |  |
| Top and bottom rod<br>length for 8' door | Top rod 44-1/2", bottom rod 31-5/8"                                                                                                     |  |  |
| Mounting Height                          | 40-5/16" from CL to finished floor recommended                                                                                          |  |  |
| Mounting                                 | Furnished standard with sheet metal & machine screws or SNB as option.                                                                  |  |  |
| Cylinders                                | For trim, knob, lever & thumb-piece type "Schlage C" key way                                                                            |  |  |
|                                          |                                                                                                                                         |  |  |

## **Mounting Position:**

#### Vertical rod type

| Model       | Actual Length    | Minimum      | Door Size             |
|-------------|------------------|--------------|-----------------------|
| 3' standard | 32-7/8" (836mm)  | 29" (735mm)  | 35" to 36" door width |
| 4' standard | 44-7/8" [1141mm] | 41" (1040mm) | 47" to 48" door width |