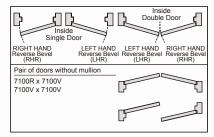

|  |  |



| Dogging           | 1/4 turn, hex key dogging on non-fire labeled device                 |  |  |
|-------------------|----------------------------------------------------------------------|--|--|
| UL Listed         | For "Panic Hardware" and "UL". Labeled (3 hours) fire exit hardware. |  |  |
| Ansi Standard     | A156.3 Grade 1                                                       |  |  |
| Operation         | Inside by slight pressure on any point of the push bar all time      |  |  |
| Head Cover        | 8-1/2"x2-3/4"x2-1/2"(216mmx68.3mmx62mm)                              |  |  |
| Standard Finishes | US32D (or other available finishes upon request & discussion)        |  |  |

## **Mounting Position:**

#### For wood or metal door

#### **Door Application Chart**





# Drawings & Dimensions:

#### Vertical rod type



| Model       | Actual Length    | Minimum      | Door Size             |
|-------------|------------------|--------------|-----------------------|
| 3' standard | 32-7/8" (836mm)  | 29" (735mm)  | 35" to 36" door width |
| 4' standard | 44-7/8" [1141mm] | 41" (1040mm) | 47" to 48" door width |