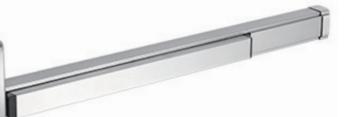

### Vertical Rod Type (7100V-AD & F7100V-AD)

ANSI A156.3 G1

# Specifications:

| Material                                 | Push bar -Steel pressed or stainless steel pressed<br>Head Cover - Steel pressed or stainless steel pressed<br>Spring - Stainless steel |  |  |
|------------------------------------------|-----------------------------------------------------------------------------------------------------------------------------------------|--|--|
| Latch Bolt                               | 5/8' throw, stainless steel                                                                                                             |  |  |
| Dead Latch Bolt                          | 9/16", steel                                                                                                                            |  |  |
| Strike                                   | For 5/8" stop                                                                                                                           |  |  |
| Projection                               | 2-1/2" maximum, 1-7/8" pressed                                                                                                          |  |  |
| Reversible                               | Non-handed, reversible for all functions and trims                                                                                      |  |  |
| For Door                                 | 1-3/4" thick of wood or metal door.                                                                                                     |  |  |
| Door Width                               | 3' standard for door width of 29" to 36", 4' standard for door width of 41" to 48"                                                      |  |  |
| Stile                                    | 4-1/4" minimum                                                                                                                          |  |  |
| Top and bottom rod<br>length for 7' door | Top rod 32-1/2", bottom rod 31-5/8"                                                                                                     |  |  |
| Top and bottom rod<br>length for 8' door | Top rod 44-1/2", bottom rod 31-5/8"                                                                                                     |  |  |
| Mounting Height                          | 40-5/16" from CL to finished floor recommended                                                                                          |  |  |
| Mounting                                 | Furnished standard with sheet metal & machine screws or SNB as option.                                                                  |  |  |
| Cylinders                                | For trim, knob, lever & thumb-piece type "Schlage C" key way                                                                            |  |  |
|                                          |                                                                                                                                         |  |  |