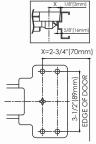

## **Mounting Position:**

#### For wood or metal door

#### Vertical rod type

| Model       | Actual Length    | Minimum      | Door Size             |
|-------------|------------------|--------------|-----------------------|
| 3' standard | 32-7/8" (836mm)  | 29" (735mm)  | 35" to 36" door width |
| 4' standard | 44-7/8" [1141mm] | 41" (1040mm) | 47" to 48" door width |