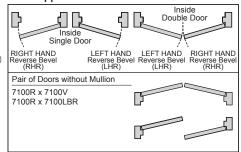

## **Mounting Position:**

| Model       | Actual Length    | Minimum      | Door Size             |
|-------------|------------------|--------------|-----------------------|
| 3' standard | 32-7/8" (836mm)  | 29" (735mm)  | 35" to 36" door width |
| 4' standard | 44-7/8" (1141mm) | 41" (1040mm) | 47" to 48" door width |