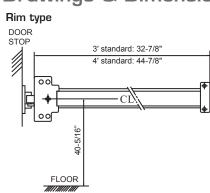

## **Specifications:**

| Material          | Push bar –Steel pressed or stainless steel pressed<br>Head Cover – Steel pressed or stainless steel pressed<br>Spring – Stainless steel |  |  |
|-------------------|-----------------------------------------------------------------------------------------------------------------------------------------|--|--|
| Latch Bolt        | 5/8" throw, stainless steel                                                                                                             |  |  |
| Dead Latch Bolt   | 9/16", steel                                                                                                                            |  |  |
| Strike            | For 5/8" stop                                                                                                                           |  |  |
| Projection        | 2-1/2" maximum, 1-15/16" pressed                                                                                                        |  |  |
| Reversible        | Non-handed, reversible for all functions and trims                                                                                      |  |  |
| For Door          | 1-3/4" thick of wood or metal door                                                                                                      |  |  |
| Door Width        | 3' standard for door width of 29" to 36", 4' standard for door width of 41" to 48"                                                      |  |  |
| Stile             | 4-1/4" minimum                                                                                                                          |  |  |
| Mounting Height   | 40-5/16" from CL to finished floor recommended                                                                                          |  |  |
| Mounting          | Furnished standard with sheet metal & machine screws or SNB as option                                                                   |  |  |
| Cylinders         | For trim, knob, lever & thumb-piece type "Schlage C" key way                                                                            |  |  |
| Dogging           | 1/4 turn, hex key dogging on non-fire labeled device                                                                                    |  |  |
| UL Listed         | For "Panic Hardware" and "UL". Labeled (3 hours) fire exit hardware                                                                     |  |  |
| Ansi Standard     | A156.3 Grade 1                                                                                                                          |  |  |
| Operation         | Inside by slight pressure on any point of the push bar all time                                                                         |  |  |
| Head Cover        | 8-1/2"x2-3/4"x2-1/2"(216mmx68.3mmx62mm) or 6-1/3"x2-3/4"(160mmx68.3mmx62mm)                                                             |  |  |
| Standard Finishes | US32D (or other available finishes upon request & discussion)                                                                           |  |  |
|                   |                                                                                                                                         |  |  |

## **Mounting Position:**

| Model       | Actual Length    | Minimum      | Door Size             |
|-------------|------------------|--------------|-----------------------|
| 3' standard | 32-7/8" (836mm)  | 29" (735mm)  | 35" to 36" door width |
| 4' standard | 44-7/8" (1141mm) | 41" (1040mm) | 47" to 48" door width |

## Drawings & Dimensions: