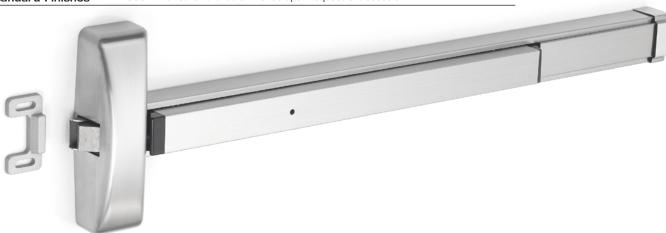

## Rim Type (7100R-AD & F7100R-AD)

UL10C, UBC7-2-1997 ANSI A156.3 G1

## **Specifications:**

| Material          | Push bar –Steel pressed or stainless steel pressed<br>Head Cover – Steel pressed or stainless steel pressed<br>Spring – Stainless steel |  |  |
|-------------------|-----------------------------------------------------------------------------------------------------------------------------------------|--|--|
| Latch Bolt        | 5/8" throw, stainless steel                                                                                                             |  |  |
| Dead Latch Bolt   | 9/16", steel                                                                                                                            |  |  |
| Strike            | For 5/8" stop                                                                                                                           |  |  |
| Projection        | 2-1/2" maximum, 1-15/16" pressed                                                                                                        |  |  |
| Reversible        | Non-handed, reversible for all functions and trims                                                                                      |  |  |
| For Door          | 1-3/4" thick of wood or metal door                                                                                                      |  |  |
| Door Width        | 3' standard for door width of 29" to 36", 4' standard for door width of 41" to 48"                                                      |  |  |
| Stile             | 4-1/4" minimum                                                                                                                          |  |  |
| Mounting Height   | 40-5/16" from CL to finished floor recommended                                                                                          |  |  |
| Mounting          | Furnished standard with sheet metal & machine screws or SNB as option                                                                   |  |  |
| Cylinders         | For trim, knob, lever & thumb-piece type "Schlage C" key way                                                                            |  |  |
| Dogging           | 1/4 turn, hex key dogging on non-fire labeled device                                                                                    |  |  |
| UL Listed         | For "Panic Hardware" and "UL". Labeled (3 hours) fire exit hardware                                                                     |  |  |
| Ansi Standard     | A156.3 Grade 1                                                                                                                          |  |  |
| Operation         | Inside by slight pressure on any point of the push bar all time                                                                         |  |  |
| Head Cover        | 8-1/2"x2-3/4"x2-1/2"(216mmx68.3mmx62mm) or 6-1/3"x2-3/4"(160mmx68.3mmx62mm)                                                             |  |  |
| Standard Finishes | US32D (or other available finishes upon request & discussion)                                                                           |  |  |
|                   |                                                                                                                                         |  |  |