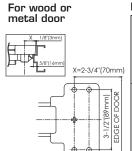

## **Specifications:**

| Material          | Push bar –Steel pressed or stainless steel pressed<br>Head Cover – Steel pressed or stainless steel pressed<br>Spring – Stainless steel |  |  |
|-------------------|-----------------------------------------------------------------------------------------------------------------------------------------|--|--|
| Latch Bolt        | 5/8" throw, stainless steel                                                                                                             |  |  |
| Dead Latch Bolt   | 9/16", steel                                                                                                                            |  |  |
| Strike            | For 5/8" stop                                                                                                                           |  |  |
| Projection        | 2-1/2" maximum, 1-15/16" pressed                                                                                                        |  |  |
| Reversible        | Non-handed, reversible for all functions and trims                                                                                      |  |  |
| For Door          | 1-3/4" thick of wood or metal door                                                                                                      |  |  |
| Door Width        | 3' standard for door width of 29" to 36", 4' standard for door width of 41" to 48"                                                      |  |  |
| Stile             | 4-1/4" minimum                                                                                                                          |  |  |
| Mounting Height   | 40-5/16" from CL to finished floor recommended                                                                                          |  |  |
| Mounting          | Furnished standard with sheet metal & machine screws or SNB as option                                                                   |  |  |
| Cylinders         | For trim, knob, lever & thumb-piece type "Schlage C" key way                                                                            |  |  |
| Dogging           | 1/4 turn, hex key dogging on non-fire labeled device                                                                                    |  |  |
| UL Listed         | For "Panic Hardware" and "UL". Labeled (3 hours) fire exit hardware                                                                     |  |  |
| Ansi Standard     | A156.3 Grade 1                                                                                                                          |  |  |
| Operation         | Inside by slight pressure on any point of the push bar all time                                                                         |  |  |
| Head Cover        | 8-1/2"x2-3/4"x2-1/2"(216mmx68.3mmx62mm) or 6-1/3"x2-3/4"(160mmx68.3mmx62mm)                                                             |  |  |
| Standard Finishes | US32D (or other available finishes upon request & discussion)                                                                           |  |  |
|                   |                                                                                                                                         |  |  |

## **Mounting Position:**

| Model       | Actual Length    | Minimum      | Door Size             |
|-------------|------------------|--------------|-----------------------|
| 3' standard | 32-7/8" (836mm)  | 29" (735mm)  | 35" to 36" door width |
| 4' standard | 44-7/8" (1141mm) | 41" (1040mm) | 47" to 48" door width |

## Drawings & Dimensions: